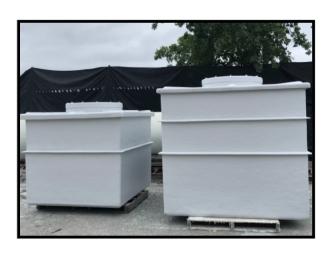

## TRANSITION SUMPS

Available in all shapes and sizes, these durable sumps are ideal for below ground piping or transitioning from above to below ground.