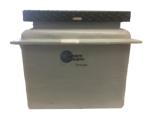

## **VENT SUMPS**

For use from above to below ground piping within a foot-traffic area. Sumps includes factory installed vent fittings.